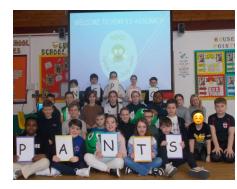

# <u>Year 5 Assembly</u>

Well done Year 5 for sharing their wonderful assembly about NSPCC Pants Rule, how to Speak Out, Stay Safe and who their safe adults are.