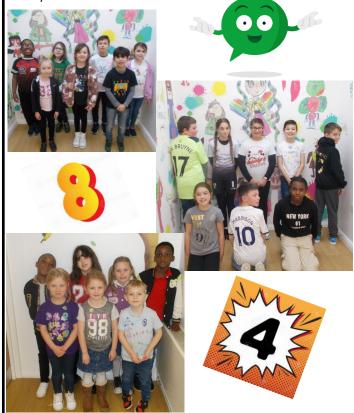

### NSPCC Number Day

The children looked wonderful in their number clothing to support NSPCC Number day today. So far we have raised £134, you can still make your donation through ParentMail if you haven't done so already.